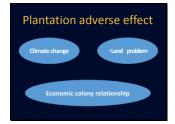

(9)

The effect.

Large scale plantations will cause some problems.

Firstly, they destroy the ecosystem in the area.

Secondly they change the climate.

Thirdly, they cause economic problems for colony relationship between the local inhabitants and foreign companies.

(10)

Do you all know what the threat to mangrove forest are? Let me explain. First, deforestation is obviously a threat to mangroves.

Other than that, large scale plantation of commercial crops are also one of the threats. For example oil palm plantation that has been produced in large scale areas .It will cause climate change and economic problems and will directly spread to the downstream mangrove.